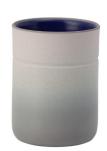

## **Designer: STUDIO KAE**

The design of the Lunar Cup pays homage to the dynamic interactions between light and dark when the moon is out and the stars are shining. Each piece explores the tactile nature of light as it appears to us on ceramics, glazed in an array of hues.

By applying gradual spraying of color glaze, rather than the divergent halo, the light and colors come alive – creating a delightful experience for the senses that awakens the soul.

Dimensions: W6 x H10 cm

Primary Material: Ceramics Primary Color: Multicolor

**Customization:** The logo at the top of

the cup can be customized.