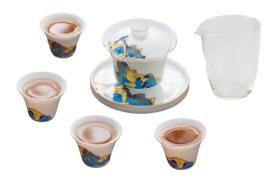

## PORCELAIN TEA SET - A STRIKING LANDSCAPE

SKU: TT-182-CN-005

## **Covered Tea Bowl**

Teacup

**Glass Pitcher** 

**Designer: INJIA ART** 

This porcelain tea set depicts the beauty of the natural mountain landscape. The color palette of indigo hues and golden yellow is distinctive, creating a rich and varied decorative pattern. The result is a delicate, aura-rich design.

This elegant tea set contains 4 teacups, 1 covered tea bowl, and 1 glass pitcher.

Each tea set comes in a secured box that can be used for gifting occasions.

Dimensions:

Covered Tea Bowl: W9.5 x H11.5 cm