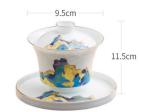

This elegant tea set contains 4 teacups, 1 covered tea bowl, and 1 glass pitcher.

Each tea set comes in a secured box that can be used for gifting occasions.

Dimensions:

Covered Tea Bowl: W9.5 x H11.5 cm