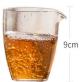

Glass Pitcher: H9 cm Teacup: W6cm x H4.8 cm

**Primary Material:** Ceramics

**Primary Color:** Blue

**Customization:** This product is not

customizable.