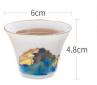

Glass Pitcher: H9 cm Teacup: W6cm x H4.8 cm

**Primary Material:** Ceramics

**Primary Color:** Blue

**Customization:** This product is not

customizable.