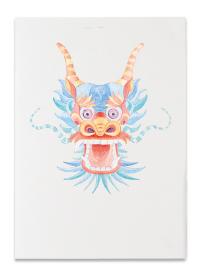

## CHINESE BLUE DRAGON GREETING CARD

SKU: C00220\_W

**Designer: PAPER-ROSES** 

In Chinese culture, the colors blue and green are linked to nature, serenity, growth, and health - making this fearsomely friendly dragon a fabulous choice for any occasion.

The Chinese Blue Dragon Greetings Card is:

- 105 x 148 mm when folded
- Blank inside for your own special message
- Professionally printed on beautiful, high-quality, heavyweight, FSC certified 100% post-consumer recycled natural white paper
- Paired with a matching envelope