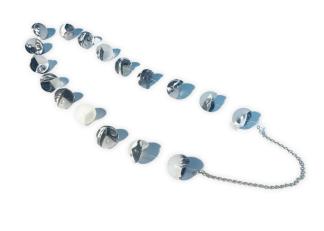

## **Designer: SONG XINZI**

The Galaxies Necklace is designed for people who embrace innovative use of materials, bold designs, and refined details. The necklace is made from silicone, a material not commonly used for jewelry. The form and materiality of the piece give it a contemporary look along with a touch of intrigue and fascination.

Available in 2 sizes: Small (36 cm),

Large (48 cm)

Dimensions:

Small: L36 x W2.5 x H2.5 cm Large: L48 x W2.5 x H2.5 cm

**Primary Material:** Synthetics **Primary Color:** Multicolor

**Available Variants:** Product Size:

(Small, Large)

**Customization:** Both color and length / sizes can be customized. Colors available include white / gray, black / gray, black, khaki and navy. Please let us know during checkout in the Notes section.