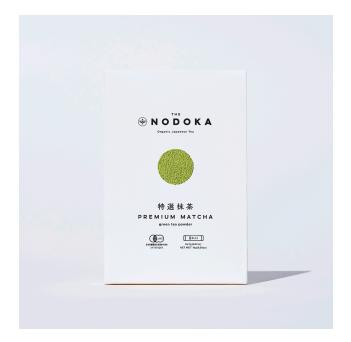

## PREMIUM MATCHA STICK (2G X 8 PACKETS)

SKU: WL-129-JP-012

## **Designer: THE NODOKA**

Matcha is one of nature's most powerful sources of vitality and wellness. Unlike regular green tea, matcha plants are shade-grown to produce extra nutrients in order to grow with limited sunlight.

Nodoka allows you to receive 100% of the benefits of the whole tea leaf, enjoying its antioxidants, amino acids, vitamins, minerals, and fiber. Their ceremonial ranges are ideal for brewing on their own, with warm or ice cold water, or with small amounts of milk. The higher the grade, the sweeter, less bitter, and more umami-rich they are.