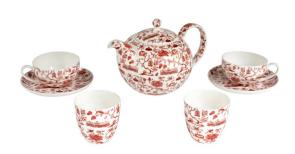

## HONG KONG TOILE TEA SET

SKU: TT-HK-005-001

**Designer: FAUX** 

A gift boxed fine bone china tea set in Faux's Hong Kong Toile designed by artist Mariko Jesse will add so much style to your crockery collection. The set includes a non-drip teapot plus 2 cups & saucers, and 2 East-Meets-West cups. This beautiful artist-designed fine bone china teapot pours really well (up to 6 cups) and will add so much style to your crockery collection.

Dimensions: Diameter 36 x H14 cm

**Primary Material:** Bone China **Available Variants:** Primary Color:

(Blue, Red)

**Customization:** Customization available, please send your enquiries to

cs@vermillionlifestyle.com.