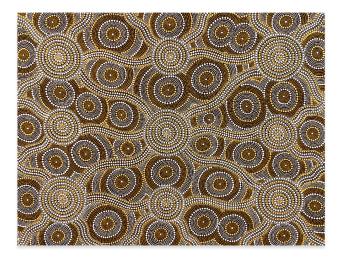

## **Designer: THIS IS ABORIGINAL ART**

Aboriginal artist, Sabrina Spencer is fast gaining attention for her handpainted geometric artworks.

Drawing from her Warlpiri culture, Sabrina paints in various sized dots to show the waterholes around which vital food grows in the Australian desert. Sabrina often paints in a monochromatic or reduced palette and her paintings can have quite an op-art effect.