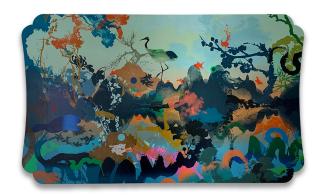

## SHAN SHUI LIMITED EDITION PRINT

SKU: GY-CA-9102-02

## **Designer: GUANG-YU ZHANG**

The Shanghai-based artist Guang Yu Zhang honors his roots by emulating ink-based art in the portrayal of idealized landscapes, while flipping the script by integrating the Western approach of occupying all available negative space with more saturated elements than is usually seen in Asian art.

Pigment and screen printed on Hahnemühle Museum Etching Textured Fine Art Paper, 350 gsm. Artwork will be properly framed by the artist's team. The print is made based on the artist's original painting Shan Shui.