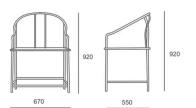

Sun Wentao's highly innovative and imaginative works break through the grim confines of design restrictions in this industrial age and restore some of the gentle, ethereal poetry of Chinese design.

Dimensions: L67 x W55 x H92 cm