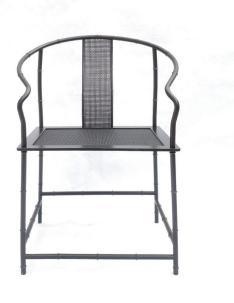

## **MINGXIU HORSESHOE CHAIR**

Sun Wentao's highly innovative and imaginative works break through the grim confines of design restrictions in this industrial age and restore some of the gentle, ethereal poetry of Chinese design.

Dimensions: L67 x W55 x H92 cm

Primary Material: Stainless steel
Available Variants: Primary Color: (Black, Gold)
Customization: Colors can be customized.
Please contact

cs@vermillionlifestyle.com for your bespoke customization.