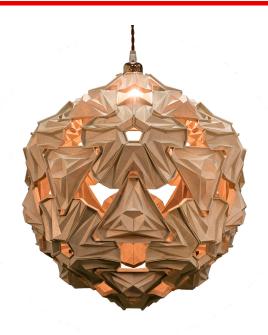

## ANU PENDANT LAMP (EXTRA-LARGE)

SKU: LT-150-TH-003-XL

## **Designer: EQOLOGIST**

The word "anu" means "very small particles or molecules that combine to form a new substance" in Thai. The Anu collection of pendant lamps is made from a customized natural-fiber material developed from cassava particles. The shape of the lamp also translates the essence of the word into a unique design.