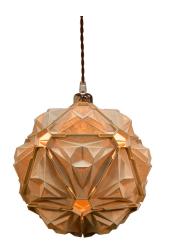

## **Designer: EQOLOGIST**

The word "anu" means "very small particles or molecules that combine to form a new substance" in Thai. The Anu collection of pendant lamps is made from a customized natural-fiber material developed from cassava particles. The shape of the lamp also translates the essence of the word into a unique design.

Dimensions: L45 x W45 x H45 cm

Note: This brand has a minimum total order value of US\$5,000. Please do not check out below this value, otherwise, the order will be automatically cancelled.

**Primary Material:** Natural fiber **Primary Color:** Natural **Customization:** This product is not customizable.