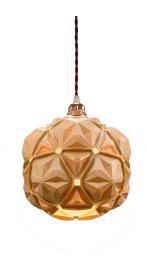

## PENTA 01 PENDANT LAMP

SKU: LT-150-TH-001

## **Designer: EQOLOGIST**

The Penta Pendant Lamps are made from customized natural-fiber material that provides a unique and authentic touch and feels.

The design is formed by pentagons and triangles, giving the structure a strong foundation. The angles and overall shape of the lamp allow the warm light to filter through beautifully creating a bright and welcoming atmosphere.