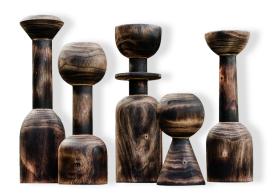

## WOOD CANDLE HOLDERS (SET OF 5)

SKU: ACC-CH-S5001

**Designer: ANADA** 

This set of Wood Candle Holders is carefully handcrafted from reclaimed timber, utilizing traditional shapes and designs from the Eastern parts of Indonesia. Finished with a charcoal black wash and sanded, these candle holders are completely natural and beautiful for any use inside your home.

Looks and details may vary slightly as each piece is handmade.

An array of colors and sizes are available, and this item can be made to order.

Dimensions: L8 x W8 x H28 cm

Primary Material: Wood Primary Color: Natural