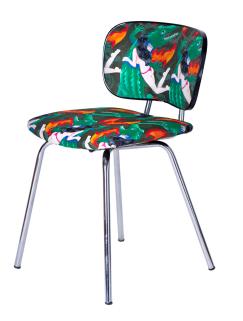

The chair design is inspired by vintage furniture. The chair cushion and upholstery is made with woven polyester fibers using jacquard techniques, ensuring a soft feel and versatile look.

Dimensions: L42 x W73 x H40 cm