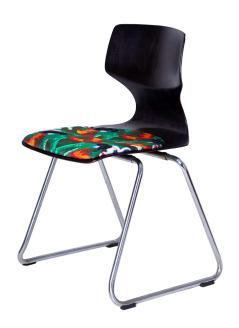

The chair design is inspired by vintage furniture. The chair cushion and upholstery is made with woven polyester fibers using jacquard techniques, ensuring a soft feel and versatile look.

Dimensions: L42 x W80 x H40 cm