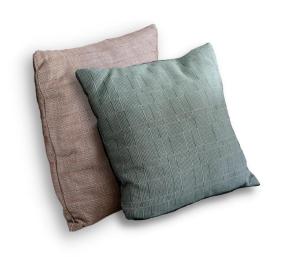

## Traquility Cushion Fabric Variants

## **Designer: COLTEX FURNISHING**

This collection by COLTEX Furnishing consists of colorful and flamboyant fabrics lovingly crafted in different styles - from geometric prints to singletoned fabrics. Each piece adds a splash of color and personality to any space.

Available in 3 size variations.

Dimensions:

Size 1: L45 x W28 cm Size 2: L50 x W30 cm Size 3: L45 x W45 cm

Note: Fabrics are available in various colors and patterns. Please contact cs@vermillionlifestyle.com for further details.