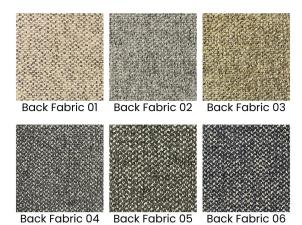

collection by COLTEX Furnishing consists of colorful and flamboyant fabrics lovingly crafted in different styles - from geometric prints to singletoned fabrics. Each piece adds a splash of color and personality to any space.

Available in 3 size variations.

## Dimensions:

Size 1: L45 x W28 cm Size 2: L50 x W30 cm Size 3: L45 x W45 cm

Note: Fabrics are available in various colors and patterns. Please contact cs@vermillionlifestyle.com for further details.

**Primary Material:** Cotton

**Available Variants:** Primary Color:

(Blue, Gray, Red, White)

**Customization:** Fabric style can be customized. Shape and size are

customizea. Shape and sh

negotiable.

Please contact

cs@vermillionlifestyle.com for your

bespoke customization.

## Water Ripple Cushion Back & Trim Fabric Variants