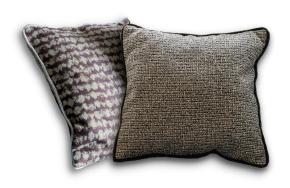

SKU: 8211-740680

## **Designer: COLTEX FURNISHING**

This collection by COLTEX Furnishing consists of colorful and flamboyant fabrics lovingly crafted in different styles - from geometric prints to singletoned fabrics. Each piece adds a splash of color and personality to any space.

Available in 3 size variations.

## Dimensions:

Size 1: L45 x W28 cm Size 2: L50 x W30 cm Size 3: L45 x W45 cm

Note: Fabrics are available in various colors and patterns. Please contact cs@vermillionlifestyle.com for further details.

**Primary Material:** Cotton