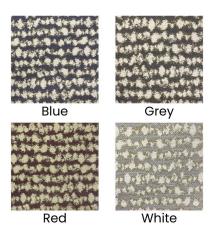

## Water Ripple Cushion Front Fabric Variants

**Available Variants:** Primary Color:

(Blue, Gray, Red, White)

**Customization:** Fabric style can be customized. Shape and size are

customizea. Shape and sh

negotiable.

Please contact

cs@vermillionlifestyle.com for your