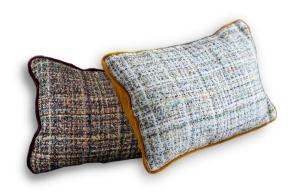

## HIDDEN EMERALD CUSHION

Available in 3 size variations.

Dimensions: Size 1: L45 x W28 cm Size 2: L50 x W30 cm Size 3: L45 x W45 cm

Note: Fabrics are available in various colors and patterns. Please contact cs@vermillionlifestyle.com for further details.

Primary Material: Cotton Available Variants: Primary Color: (Black, White) Customization: Fabric style can be customized. Shape and size are negotiable. Please contact cs@vermillionlifestyle.com for your bespoke customization.