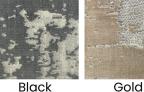

#### Water Marks Cushion Front Fabric Variants

Red

**Primary Material:** Cotton Available Variants: Primary Color: (Beige, Black, Gold, Gray, Green, Red) Customization: Fabric style can be customized. Shape and size are negotiable. Please contact

cs@vermillionlifestyle.com for your bespoke customization.