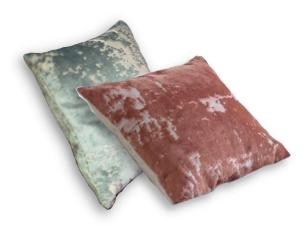

# WATER MARKS CUSHION

# **VERMILLI®N**

### SKU: 8613-700750



#### Water Marks Cushion Front Fabric Variants









Red

## **Designer: COLTEX FURNISHING**

This collection by COLTEX Furnishing consists of colorful and flamboyant fabrics lovingly crafted in different styles - from geometric prints to singletoned fabrics. Each piece adds a splash of color and personality to any space.

Available in 3 size variations.

Dimensions: Size 1: L45 x W28 cm Size 2: L50 x W30 cm Size 3: L45 x W45 cm

*Note: Fabrics are available in various* colors and patterns. Please contact *cs@vermillionlifestyle.com for further* details.

**Primary Material:** Cotton Available Variants: Primary Color: (Beige, Black, Gold, Gray, Green, Red) Customization: Fabric style can be customized. Shape and size are negotiable. Please contact

cs@vermillionlifestyle.com for your