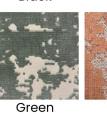

# WATER MARKS CUSHION

# **VERMILLI®N**

### SKU: 8613-700750



#### Water Marks Cushion Front Fabric Variants









Red

## **Designer: COLTEX FURNISHING**

This collection by COLTEX Furnishing consists of colorful and flamboyant fabrics lovingly crafted in different styles - from geometric prints to singletoned fabrics. Each piece adds a splash of color and personality to any space.

Available in 3 size variations.

Dimensions: Size 1: L45 x W28 cm Size 2: L50 x W30 cm Size 3: L45 x W45 cm

*Note: Fabrics are available in various* colors and patterns. Please contact *cs@vermillionlifestyle.com for further* details.

**Primary Material:** Cotton Available Variants: Primary Color: (Beige, Black, Gold, Gray, Green, Red) Customization: Fabric style can be customized. Shape and size are negotiable. Please contact

cs@vermillionlifestyle.com for your bespoke customization.

#### Water Marks Cushion Back Fa