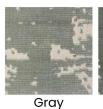

#### Water Marks Cushion Front Fabric Variants

Red

**Primary Material:** Cotton Available Variants: Primary Color: (Beige, Black, Gold, Gray, Green, Red) Customization: Fabric style can be customized. Shape and size are negotiable. Please contact

cs@vermillionlifestyle.com for your bespoke customization.