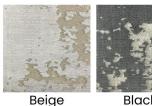

#### Water Marks Cushion Front Fabric Variants

Red

**Primary Material:** Cotton Available Variants: Primary Color: (Beige, Black, Gold, Gray, Green, Red) Customization: Fabric style can be customized. Shape and size are negotiable. Please contact

cs@vermillionlifestyle.com for your bespoke customization.