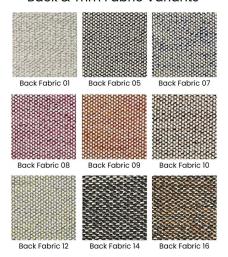

: COLTEX FURNISHING**

This collection by COLTEX Furnishing consists of colorful and flamboyant fabrics lovingly crafted in different styles - from geometric prints to singletoned fabrics. Each piece adds a splash of color and personality to any space.

Available in 3 size variations.

## Dimensions:

Size 1: L45 x W28 cm Size 2: L50 x W30 cm Size 3: L45 x W45 cm

Note: Fabrics are available in various colors and patterns. Please contact cs@vermillionlifestyle.com for further details.

**Primary Material:** Cotton

**Available Variants:** Primary Color:

(Beige, Black, Brown, Gray)

**Customization:** Fabric style can be customized. Shape and size are

negotiable.

Please contact

cs@vermillionlifestyle.com for your

bespoke customization.

## Ink Wash Cushion Back & Trim Fabric Variants