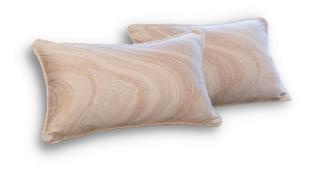

SKU: 882-880520

## Dimensions:

Size 1: L45 x W28 cm Size 2: L50 x W30 cm Size 3: L45 x W45 cm

Note: Fabrics are available in various colors and patterns. Please contact cs@vermillionlifestyle.com for further details.

**Primary Material:** Cotton