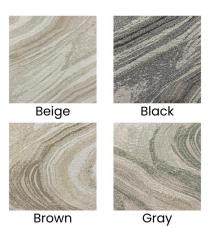

## Ink Wash Cushion Front Fabric Variants

**Available Variants:** Primary Color:

(Beige, Black, Brown, Gray)

**Customization:** Fabric style can be customized. Shape and size are

negotiable.

Please contact

cs@vermillionlifestyle.com for your

bespoke customization.