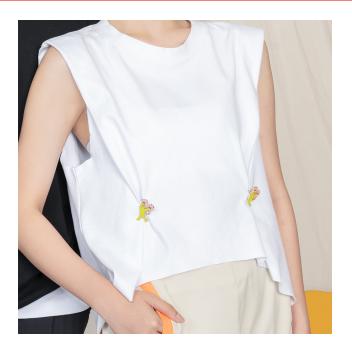

The Jess Sleeveless White T-shirt is a versatile piece of clothing. The design on the decorative pins is based on the drawings of the artist Yu-Ting. The pins can be detached.

Fabric: 100% cotton Size: Free size (Fits US size S to L)