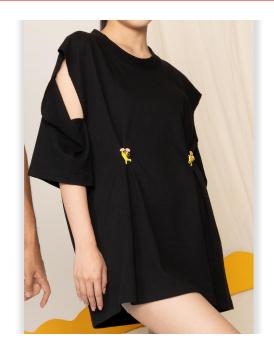

The Jess Dress can be worn as a top or as a dress. The design on the decorative pins is based on the drawings of the artist Yu-Ting. The pins can be detached without altering the shape of the dress.

Fabric: Cotton