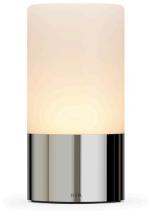

## TOTEM FROSTED (POLISHED CHROME)

SKU: VTOT-F100-PC / VTOT-F080-PC

## **Designer: VOLTRA LIGHTING**

The Totem Frosted provides soft, ambient lighting encased in a diffuser designed to gaze light towards the top of the lamp.

A push button located on the bottom of the lamp enables a 3 step dimming function, with flicker mode activated by a long press. Individual or group charging options available.

Available in 4 colors: Antique Bronze, Polished Chrome, Natural Brass, Satin Nickel

Available in 2 sizes: Large (10 cm), Small (8 cm)

Dimensions: Large: L16 x W10 x H16 cm Small: L16 x W8 x H16 cm

Primary Material: Brass
Primary Color: Silver
Available Variants: Product Size: (Small, Large)
Customization: This product is not customizable.