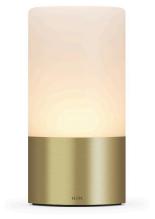

## **TOTEM FROSTED (NATURAL BRASS)**

SKU: VTOT-F100-NB / VTOT-F080-NB

## **Designer: VOLTRA LIGHTING**

The Totem Frosted provides soft, ambient lighting encased in a diffuser designed to gaze light towards the top of the lamp.

A push button located on the bottom of the lamp enables a 3 step dimming function, with flicker mode activated by a long press. Individual or group charging options available.

Available in 4 colors: Antique Bronze, Polished Chrome, Natural Brass, Satin Nickel

Available in 2 sizes: Large (10 cm), Small (8 cm)

Dimensions: Large: L16 x W10 x H16 cm Small: L16 x W8 x H16 cm

Primary Material: Brass
Primary Color: Gold
Available Variants: Product Size: (Small, Large)
Customization: This product is not customizable.