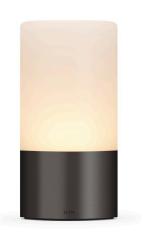

## TOTEM FROSTED (ANTIQUE BRONZE)

SKU: VTOT-F100-AB / VTOT-F080-AB

## **Designer: VOLTRA LIGHTING**

The Totem Frosted provides soft, ambient lighting encased in a diffuser designed to gaze light towards the top of the lamp.

A push button located on the bottom of the lamp enables a 3 step dimming function, with flicker mode activated by a long press. Individual or group charging options available.

Available in 4 colors: Antique Bronze, Polished Chrome, Natural Brass, Satin Nickel

Available in 2 sizes: Large (10 cm), Small (8 cm)

Dimensions:

Large: L16 x W10 x H16 cm Small: L16 x W8 x H16 cm

**Primary Material:** Brass **Primary Color:** Bronze