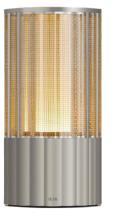

## **TOTEM REEDED (SATIN NICKEL)**

## **Designer: VOLTRA LIGHTING**

The Totem Reeded features a transparent reeded shell with brass mesh lining that cocoons the candle-like internal light.

A push button located on the bottom of the lamp enables a 3 step dimming function, with flicker mode activated by a long press. Individual or group charging options available.

Available in 3 colors: Antique Bronze, Natural Brass, Satin Nickel

Dimensions: Small: L16 x W8 x H16 cm

**Primary Material:** Brass **Primary Color:** Light Gray **Customization:** This product is not customizable.