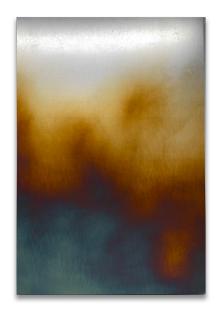

## **Designer: NISHIMURA SHOUTEN**

The pattern for the Hikibaku Interior Panel is drawn using the natural colors of discolored silver.

The silver discoloration process follows a particular order beginning with silver, then changing to gold, brown, blue, light blue, and so on. The creation of each product requires superior knowledge of the process and precision.