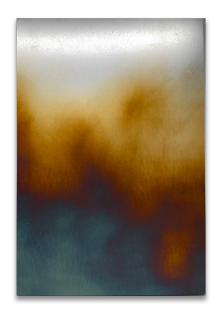

## **Designer: NISHIMURA SHOUTEN**

The pattern for the Hikibaku Interior Panel is drawn using the natural colors of discolored silver.

The silver discoloration process follows a particular order beginning with silver, then changing to gold, brown, blue, light blue, and so on. The creation of each product requires superior knowledge of the process and precision.