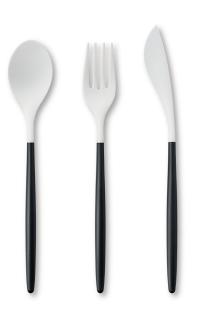

## **SUMU DINNER CUTLERY SET**

SKU: S-DiSet3-We/Bk

**Designer: ZIKICO** 

The word "sumu" in Japanese means both "live" and "clear" illustrating the longevity and purity of the product. The Sumu cutlery has a zirconia ceramic head to allow for savoring the pure taste of food. The resin handles help to eliminate any unnecessary chemicals.

Available in 2 colors: Black & White, All

Black

Dimensions:

Knife: L22 x W2.6 cm (24g) Fork: L20.5 x W2.8 cm (26g) Spoon: L20.7 x W3.7 cm (29g)

**Primary Material:** Innovative materials **Available Variants:** Primary Color:

(Black, White)

**Customization:** This product is not

customizable.