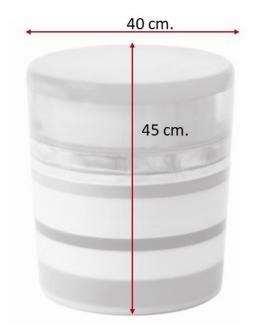

Available in 2 sizes: Medium, Large

Dimensions: Medium: L31 x W31 x H42 cm Large: L40 x W40 x H45 cm

Primary Material: Resin
Primary Color: Yellow
Available Variants: Product Size: (Medium, Large)
Customization: The dimensions and color can be customized. Please contact cs@vermillionlifestyle.com for more information.