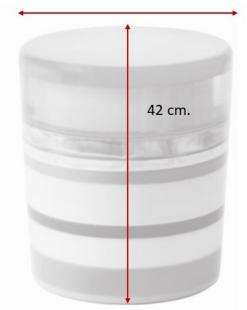

Available in 2 sizes: Medium, Large

Dimensions: Medium: L31 x W31 x H42 cm Large: L40 x W40 x H45 cm

Primary Material: Resin
Primary Color: Yellow
Available Variants: Product Size: (Medium, Large)
Customization: The dimensions and color can be customized. Please contact cs@vermillionlifestyle.com for more information.