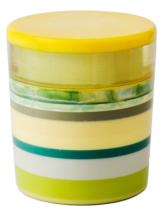

## TECHNICOLOR SIDE TABLE (YELLOW)

SKU: TC2901-Y

## **Designer: CLEVERCLAIRE**

In the Technicolor series of furniture, there is a feeling of both the static and the mobile coexisting in one mass. As per the title's dictionary definition, the work contains not only condensed displays of color, but also a variety of dynamic feelings.

Available in 2 sizes: Medium, Large

Dimensions: Medium: L31 x W31 x H42 cm Large: L40 x W40 x H45 cm

Primary Material: Resin
Primary Color: Yellow
Available Variants: Product Size: (Medium, Large)
Customization: The dimensions and color can be customized. Please contact cs@vermillionlifestyle.com for more information.