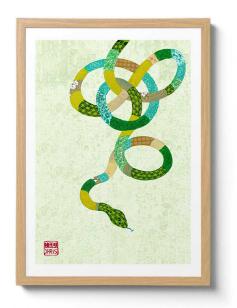

## **Designer: CHRIS CHUN**

Featuring the 12 animals of the Chinese Lunar Calendar, Australian Chinese artist Chris Chun has created a colorful and whimsical series of paintings that uniquely capture the personality trait of each zodiac animal. Each animal combines traditional Asian symbolism with contemporary Western sensibilities to bring good fortune, health, and happiness to their owner.