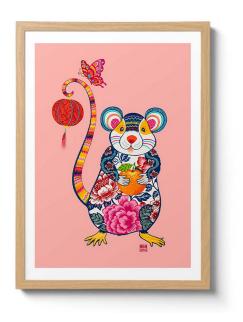

## **RAT PAPERCUT**

## **Designer: CHRIS CHUN**

Featuring the 12 animals of the Chinese Lunar Calendar, Australian Chinese artist Chris Chun has created a colorful and whimsical series of paintings that uniquely capture the personality trait of each zodiac animal. Each animal combines traditional Asian symbolism with contemporary Western sensibilities to bring good fortune, health, and happiness to their owner.