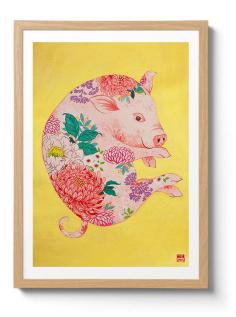

## VERMILLI®N

SKU: CC\_LKY\_12

## **Designer: CHRIS CHUN**

Featuring the 12 animals of the Chinese Lunar Calendar, Australian Chinese artist Chris Chun has created a colorful and whimsical series of paintings that uniquely capture the personality trait of each zodiac animal. Each animal combines traditional Asian symbolism with contemporary Western sensibilities to bring good fortune, health, and happiness to their owner.