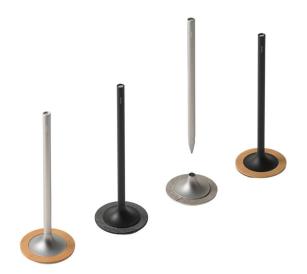

## **VERTICAL BAMBOO STAND PEN**

SKU: DA-137-TW-003

**Designer: TA+D** 

The Vertical Bamboo Stand Pen stands succinctly on the table like a bamboo stalk growing straight up into the sky. It has a unique dual-colored bamboo and metallic design which makes it a stylish and functional addition to any work space, even when the pen is not in use.

Available in 2 colors: Black, Titanium (Silver)

Dimensions: L5.5 x W5.5 x H16.6 cm

**Primary Material:** Aluminium **Available Variants:** Primary Color:

(Black, Silver)

**Customization:** Available for engraving company logo, English letters and numbers within 15 characters.