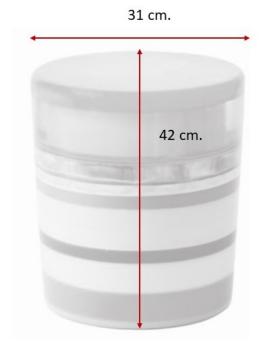

Available in 2 sizes: Medium, Large

Dimensions:

Medium: L31 x W31 x H42 cm Large: L40 x W40 x H45 cm

Primary Material: Resin Primary Color: Blue

**Available Variants: Product Size:** 

(Medium, Large)

**Customization:** The dimensions and color can be customized. Please contact cs@vermillionlifestyle.com for more information.