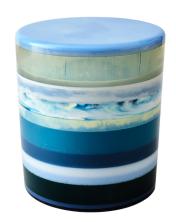

## **TECHNICOLOR SIDE TABLE (BLUE)**

SKU: TC2901-B

## **Designer: CLEVERCLAIRE**

In the Technicolor series of furniture, there is a feeling of both the static and the mobile coexisting in one mass. As per the title's dictionary definition, the work contains not only condensed displays of color but also a variety of dynamic feelings.

Available in 2 sizes: Medium, Large

Dimensions:

Medium: L31 x W31 x H42 cm Large: L40 x W40 x H45 cm

Primary Material: Resin Primary Color: Blue

**Available Variants: Product Size:** 

(Medium, Large)

**Customization:** The dimensions and color can be customized. Please contact cs@vermillionlifestyle.com for more information.