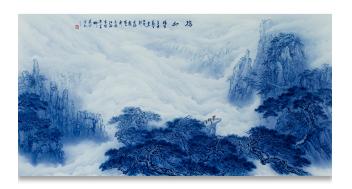

## Designer: YUANYUE YUMO CERAMICS

Painted by Jingdezhen ceramic artist, Gao Yisheng in his unique style, this work of art showcases a landscape. The delicate forms in soft blue and white tones bring a vibrancy while the water, mist, and clouds add a dynamic touch.

Without the artist's dual mastery of painting techniques and blue and white ceramics, distilled into profound perceptions of the characteristics and structural interplay of light, mist, and mountains, it would be impossible to achieve such craftsmanship.