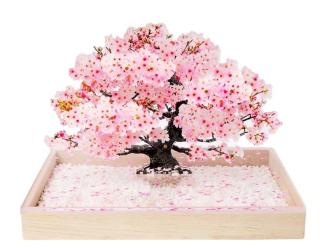

## **BONSAI (CHERRY BLOSSOM PINK)**

SKU: 4573539879806-CBP

**Designer: TOUMEI** 

Bonsai is a decorative piece that showcases a traditional motifs in contemporary materials. The cherry blossom tree symbolizes spring, renewal, and transience.

The silhouette is in acrylic. Prints on leaves and trunks are more realistic and detailed. The leaves and branches are partially retrofitted to create a three-dimensional effect, and the clear material is exposed to light, creating shading in the color of the leaves. The box is made of paulownia wood, which also serves as the packaging and base, and is covered with the supplied white gravel, with an acrylic base for the lid, on which the assembled tree stands.