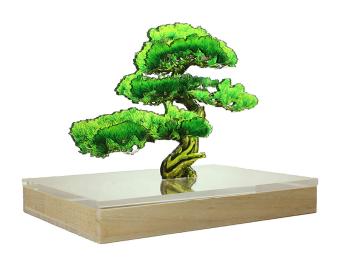

## **BONSAI (PINE TREE GREEN)**

SKU: 4573539879806-PTG

**Designer: TOUMEI** 

Bonsai is a decorative piece that showcases a traditional motifs in contemporary materials. The pine tree represents wisdom, longevity, and peace.

The silhouette is in acrylic. Prints on leaves and trunks are more realistic and detailed. The leaves and branches are partially retrofitted to create a three-dimensional effect, and the clear material is exposed to light, creating shading in the color of the leaves. The box is made of paulownia wood, which also serves as the packaging and base, and is covered with the supplied white gravel, with an acrylic base for the lid, on which the assembled tree stands.