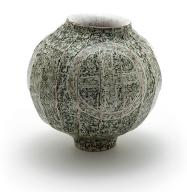

SKU: AT-134-KR-004

## **Designer: JAIIK LEE**

The designer tries to seek the moment of the variation and evolution of living things from the atypical form of the Korean Moon Jar that holds a process of overcoming hardship. The organic materiality and gesture of his asymmetrically swollen metal illustrates a moment when a living thing preserves its life in a situation that it faces — which is a fragmentary look of its phased evolution as well. It can also be applied to the struggle of a living thing that does not remain in a specific species but transforms and adapts itself to new environments over generations.

The Transition Series reflects all of us, who live amidst a global crisis.

Dimensions: L31 x W31 x H30.6 cm

Primary Material: Copper

**Primary Color:** Green

**Customization:** This product is not

customizable.