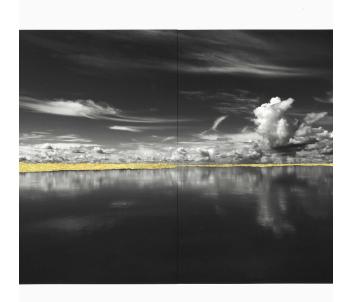

## **AMAZON RIVER**

SKU: AT-132-HK-001

## **Designer: VL VISUALS**

The Amazon River is a photographic print embellished with Japanese gold leaf.

With a critical eye for lighting and contextual surroundings, the artist's creative inspiration derives from spirited memories of travels and flaneuring in foreign cultures. In her work, she builds interesting stories by incorporating meaningful subjects, capturing the fleeting 'moments in time'.