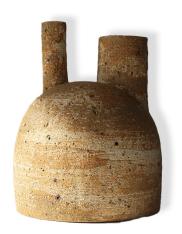

## **Designer: ARTICLE LOG**

The Desert Vase was inspired from the dryness of the vast desert and its sedimentary layers formed by the wind. The rough texture, made by scraping rocks against the material, and the dry surface of the vase is reminiscent of the desert.

All vases in the Desert series are functional and can be used to hold greenery or flowers in water if desired.

This product is handcrafted.

Dimensions: Diameter 16 x H23 cm

**Primary Material:** Ceramics