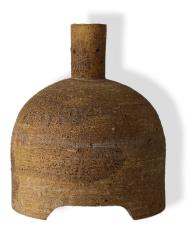

## **Designer: ARTICLE LOG**

The Desert Vase was inspired from the dryness of the vast desert and its sedimentary layers formed by the wind. The rough texture, made by scraping rocks against the material, and the dry surface of the vase is reminiscent of the desert.

All vases in the Desert series are functional and can be used to hold greenery or flowers in water if desired.

This product is handcrafted.

Dimensions: Diameter 18 x H20 cm

Primary Material: Ceramics
Available Variants: Primary Color: (Brown, Cream)
Customization: This product is not customizable.