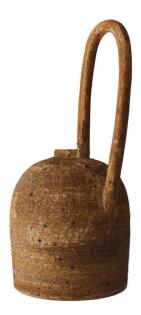

## **Designer: ARTICLE LOG**

The Desert Vase was inspired from the dryness of the vast desert and its sedimentary layers formed by the wind. The rough texture, made by scraping rocks against the material, and the dry surface of the vase is reminiscent of the desert.

All vases in the Desert series are functional and can be used to hold greenery or flowers in water if desired.

Dimensions: Diameter 16 x H32 cm (with handle)

**Primary Material:** Ceramics **Available Variants:** Primary Color: (Brown, Cream) **Customization:** This product is not customizable.