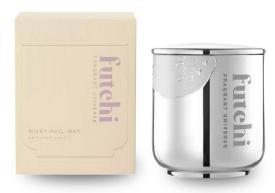

## **MILKY RAILWAY**

SKU: 6972051650043

## **Designer: FUTCHI**

Futchi is a scented name inspired by 'Fugace Litchi' (the experience of peeling lychee) and re-assembled into a new word, which coincidentally also translates to 'fortune' in Chinese. Futchi creates scents that bring luck and best wishes.

Top Notes: Bergamot, Caesius, Citrus Heart Notes: Rusty Iron, Bouquet Base Notes: Ebony Wood, Tonka Bean

Dimensions: L8.5 x W8.5 x H10.8 cm (190g)

**Primary Material:** Wax **Primary Color:** Silver **Customization:** Colors, letters, logo engraving, and envelopes can be customized.