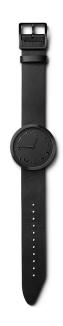

## **NOW TIMEPIECE (ALL BLACK)**

SKU: JW-HK-003-001

## **Designer: ALAN CHAN CREATIONS**

NOW Timepiece unveils Chinese calligraphy inspired design with time. The minute hand completes the Chinese numerals as it moves around the dial while the strap depicts a calligraphy brushstroke. On the back of the case, Alan Chan's name in the form of a Chinese seal is imprinted as a sign of endorsement such as that on a traditional calligraphy work of art.