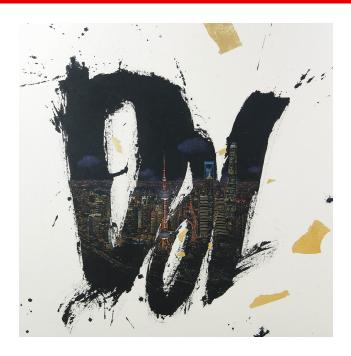

## **Designer: PARKG STUDIO**

Contrasting urban impressions are expressed in traditional ink on hanji, Korean traditional paper in this artwork. Urban details are then added on top of big, bold strokes of ink which represent those dynamic feelings which the artist experienced during her travels. Gold leaves are used to detail out those lingering feelings.