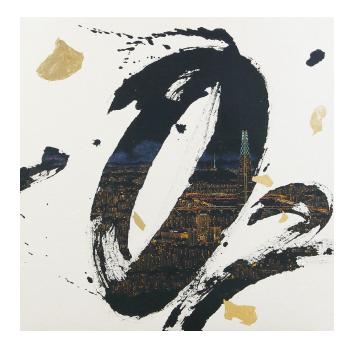

## **Designer: PARKG STUDIO**

Contrasting urban impressions are expressed in traditional ink on hanji, Korean traditional paper in this artwork. Urban details are then added on top of big, bold strokes of ink which represent those dynamic feelings which the artist experienced during her travels. Gold leaves are used to detail out those lingering feelings.