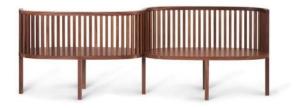

## **Designer: ALAN CHAN CREATIONS**

The Silkroad Collection, which perfectly combines Western culture and contemporary Asian aesthetics, draws inspiration from a mid-17th century Victorian "lover seat", or "tete-a-tete" (face-to-face in french). Reflecting the modern interpretation of "East meets West" furniture design, its distinctive serpentine form backseat with a shared armrest encourage two people to meet and enjoy intimate conversation.

With its Asian touch and sleek design, the Silkroad Collection is inspired by Kyoto bamboo forests. Each piece is handmade with dark walnut wood and solidly engineered with precise joinery work, milling, sanding and fine finish.