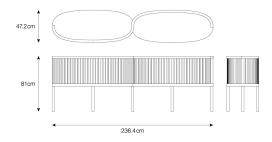

Dimensions: D68 x W256 x H101 cm

**Primary Material:** Wood **Primary Color:** Brown **Customization:** This product is not customizable.