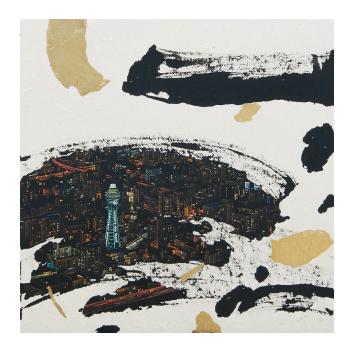

## A LITTLE TALK (OSAKA)

## **Designer: PARKG STUDIO**

Contrasting urban impressions are expressed in traditional ink on hanji, Korean traditional paper in this artwork. Urban details are then added on top of big, bold strokes of ink which represent those dynamic feelings which the artist experienced during her travels. Gold leaves are used to detail out those lingering feelings.