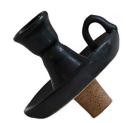

## CANDLE HOLDER + WINE CORK STOPPER I

SKU: LG-007W-29

Dimensions: L7 x W7 x H8 cm

**Primary Material:** Ceramics

**Primary Color:** Black

**Customization:** This product is not

customizable.